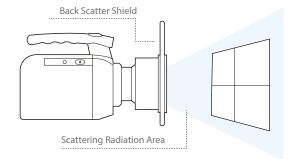

#### Backscatter Shield

Advanced Technologies S.p.A. via Giosuè Carducci 35 | 20090 Trezzano s/N (MI) | Italy Tel. +39.02.44.55.154 | infocom@adv-tech.it | adv-tech.it

#### Advanced Radiation Safety

- 1/7 lower radiation doses than wall mounted x-ray
- Internal Multiple Lead wrapping ensures no radiation leakage
- External Backscatter Shield provides safety from radiation doses
- Skin Guard (SSD Cage) Keeps minimal distance from the patient