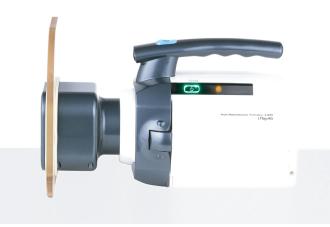

#### ADX6000 IRAY A6 ADX6000FB

DEXCOWIN'S SIGNATURE LINEOF X-RAY SYSTEMS

| 400A    | <u></u>    | ्रहेंन्य   |
|---------|------------|------------|
| Medical | Veterinary | Orthopedic |