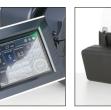

#### **Creative Design**

4.3" Touch Key Control Panel LCD Image Data wireless transfer or

download- ADX6000 only

- Image mirroring function on Unit and PC- ADX6000 only
- Collimator to limit aiming area, Convenient Handle
- Concept of camcorder and Lantern combined