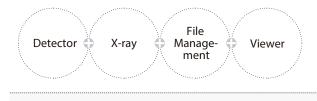

### **ALL-IN.ONE** Solution

- X-Ray + Image Display ADX6000 only
- Advanced X-Ray source & Digital Detector (DR), Immediate Image display on screen

+ Highlight Cost and Time effective