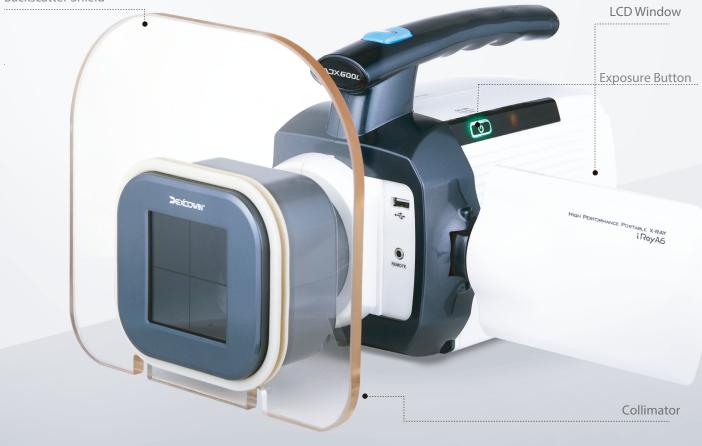

#### Backscatter Shield

Advanced Technologies S.p.A. via Giosuè Carducci 35 | 20090 Trezzano s/N (MI) | Italy Tel. +39.02.44.55.154 | infocom@adv-tech.it | adv-tech.it

#### Advanced Radiation Safety

- 1/7 lower radiation doses than wall mounted x-ray
- Internal Multiple Lead wrapping ensures no radiation leakage
- External Backscatter Shield provides safety from radiation doses
- Skin Guard (SSD Cage) Keeps minimal distance from the patient

#### **Creative Design**

4.3" Touch Key Control Panel LCD Image Data wireless transfer or

download- ADX6000 only

- Image mirroring function on Unit and PC- ADX6000 only
- Collimator to limit aiming area, Convenient Handle
- Concept of camcorder and Lantern combined

#### **Stable Positioning**

- Adequate Skin Guard [SSD Cage]
- Pin-point collimator AIMING LIGHT
- + Highlight Patient safety and clear Images

SMPS AC Power Supply (iRayA6 only), AllMyT (stand), Wired Remote Controller